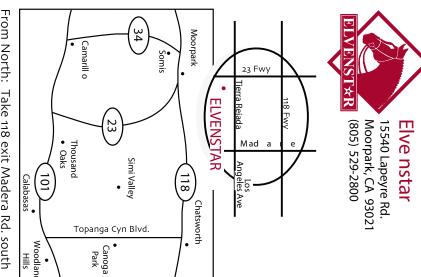

From North: From South: Take 23 north, exit Tierra Rejada Take 118 exit Madera Rd. south